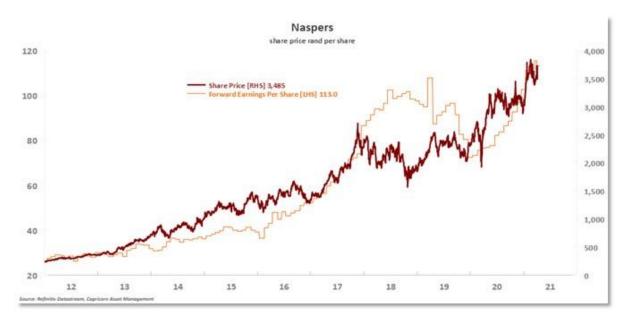

In the equities market, stocks fell, led by market heavyweight Naspers and technology investment company Prosus NV after it said it will sell a 2% stake in software group Tencent, worth about \$15 billion at current prices, in what could potentially be the biggest block trade on record. Dutch-based Prosus is majority-owned by Naspers. Its Johannesburg-listed shares fell by 4.12%, while Naspers declined 5.03%.

"We expect the news to be viewed cautiously until there is more clarity on how the funds will be redeployed," said analysts from Renaissance Capital in a note.

The Johannesburg All-Share index closed 1.33% weaker at 67,160 points, while the Top-40 index fell 1.54% to 61,409 points.