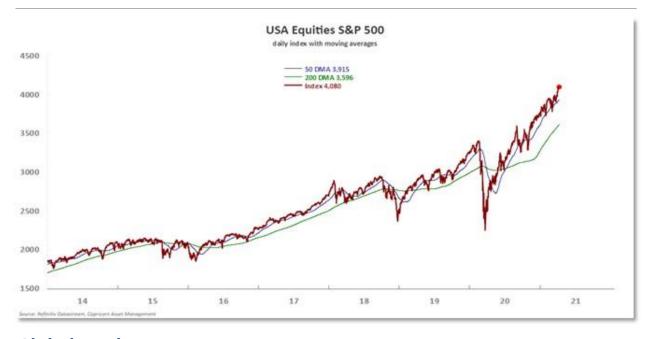

MSCI's broadest index of Asia-Pacific shares outside Japan was flat, and also little changed on the week. Japan's Nikkei eased 0.3% and Chinese blue chips 0.1%, with trading very subdued. The outperformance of the U.S. economy helped S&P 500 futures add 0.3% to a new peak, while Nasdaq futures gained 0.4%. EUROSTOXX 50 futures firmed 0.2% and FTSE futures 0.3%.