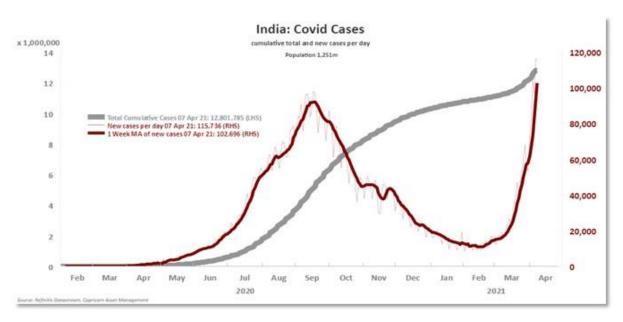

## **Corona Tracker**

| GLOBAL CASES<br>SOURCE - REUTER |                    |           | 1:03         |                 |
|---------------------------------|--------------------|-----------|--------------|-----------------|
|                                 | Confirmed<br>Cases | New Cases | Total Deaths | Total Recovered |
| GLOBAL                          | 132,740,221        | 375,686   | 3,017,875    | 87,708,871      |

The number of new cases is distorted by cut-off times.